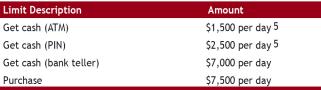

| monency basis.                                                                                |                                  |
|-----------------------------------------------------------------------------------------------|----------------------------------|
| Fee Description                                                                               | Amount                           |
| U.S. card purchases                                                                           | No charge                        |
| Card purchase decline                                                                         | No charge                        |
| ATM withdrawal at KeyBank and Allpoint ATMs $^{ m 2}$                                         | No charge                        |
| ATM withdrawal at all other locations in the U.S. <sup>1</sup>                                | \$1.50 per transaction           |
| ATM withdrawal - International                                                                | \$1.50 per transaction           |
| ATM surcharge at KeyBank and Allpoint ATMs $^{ m 2}$                                          | No charge                        |
| ATM balance inquiry at KeyBank and<br>Allpoint ATMs <sup>2</sup>                              | No charge                        |
| ATM balance inquiry at all other locations                                                    | \$0.50 per transaction           |
| Over-the-counter withdrawals at participating<br>MasterCard member bank branches <sup>3</sup> | No charge                        |
| Currency conversion international                                                             | 3% U.S. \$ amount of transaction |
| Online Bill Payment                                                                           | No charge                        |
| Text message and email alerts <sup>4</sup>                                                    | No charge                        |
| Automated and live agent customer<br>service balance inquiry                                  | No charge                        |
| Online transaction history                                                                    | No charge                        |
| Paper transaction history                                                                     | No charge                        |
| Replacement card                                                                              | 1 free/year, \$5/card thereafter |
| Overnight delivery of replacement card                                                        | \$15.00                          |
| Inactivity Fee (After 1 year of inactivity)                                                   | No charge                        |
|                                                                                               | A                                |
| Limit Description                                                                             | Amount                           |

<sup>5</sup>ATM operators and merchants may impose lower limits.

\*only one card per household